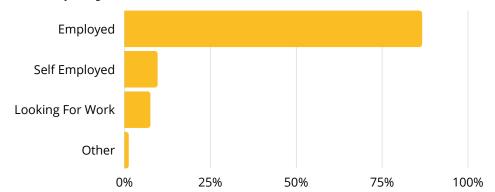

more accurate to say that at this point, any career move I make will require progress towards ideal working conditions.

# **Hybrid Working**

To achieve the ideal working arrangements for you, how many days would you like to work remotely?



If you want more remote working options than you currently have, what are the key reasons?



Would you consider a job in the future if remote/flexible working wasn't an option?



I'd be very wary of studios that are not willing to even consider hybrid. Remote work does require greater care when operating a team. Demanding everyone to be in the office when there has been substantial proof over the past 18 months that remote working works would be a very big red flag for me.

# Who Took Part In Our Survey?

### Location



## **Employment Status**



## **Current Employer Size**



Get In Touch: hello@amiqus.com

amiqus