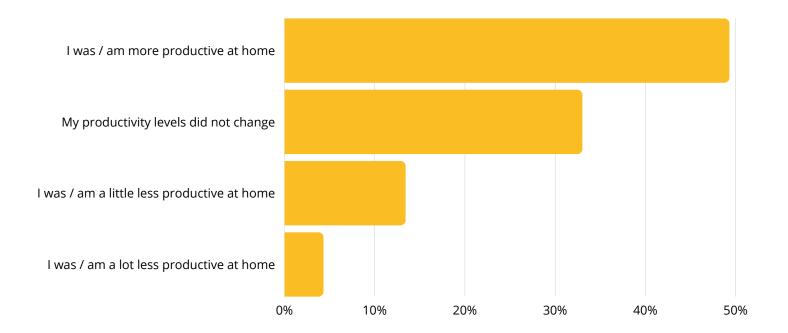

## **Career Moves**

Are you considering a career move to achieve your ideal working conditions?

Going forward, of those who have stated that they don't currently have their ideal working conditions, 79% said they are considering a career move to achieve better working conditions.

Would you consider a job in the future if remote/flexible working wasn't an option?

I'd be very wary of studios that are not willing to even consider hybrid. Remote work does require greater care when operating a team. Demanding everyone to be in the office when there has been substantial proof over the past 18 months that remote working works would be a very big red flag for me.