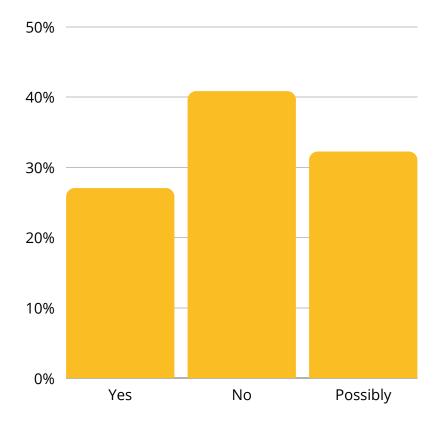

Would you consider a job in the future if remote/flexible working wasn't an option?

I'd be very wary of studios that are not willing to even consider hybrid. Remote work does require greater care when operating a team. Demanding everyone to be in the office when there has been substantial proof over the past 18 months that remote working works would be a very big red flag for me.