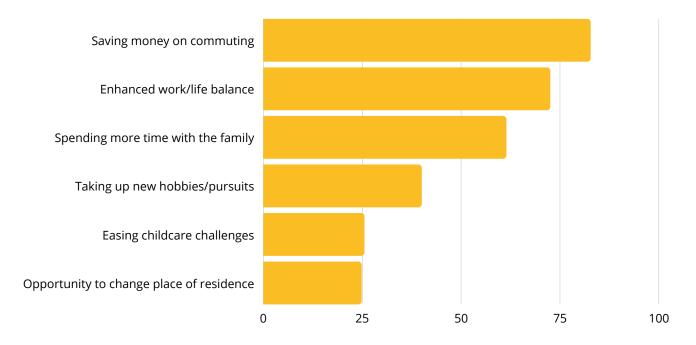

# **Hybrid Working**

To achieve the ideal working arrangements for you, how many days would you like to work remotely?

If you want more remote working options than you currently have, what are the key reasons?