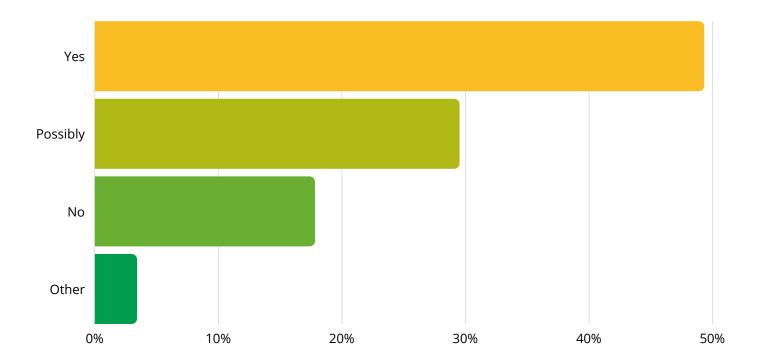

# **Hybrid Working**

To achieve the ideal working arrangements for you, how many days would you like to work remotely?

If you want more remote working options than you currently have, what are the key reasons?