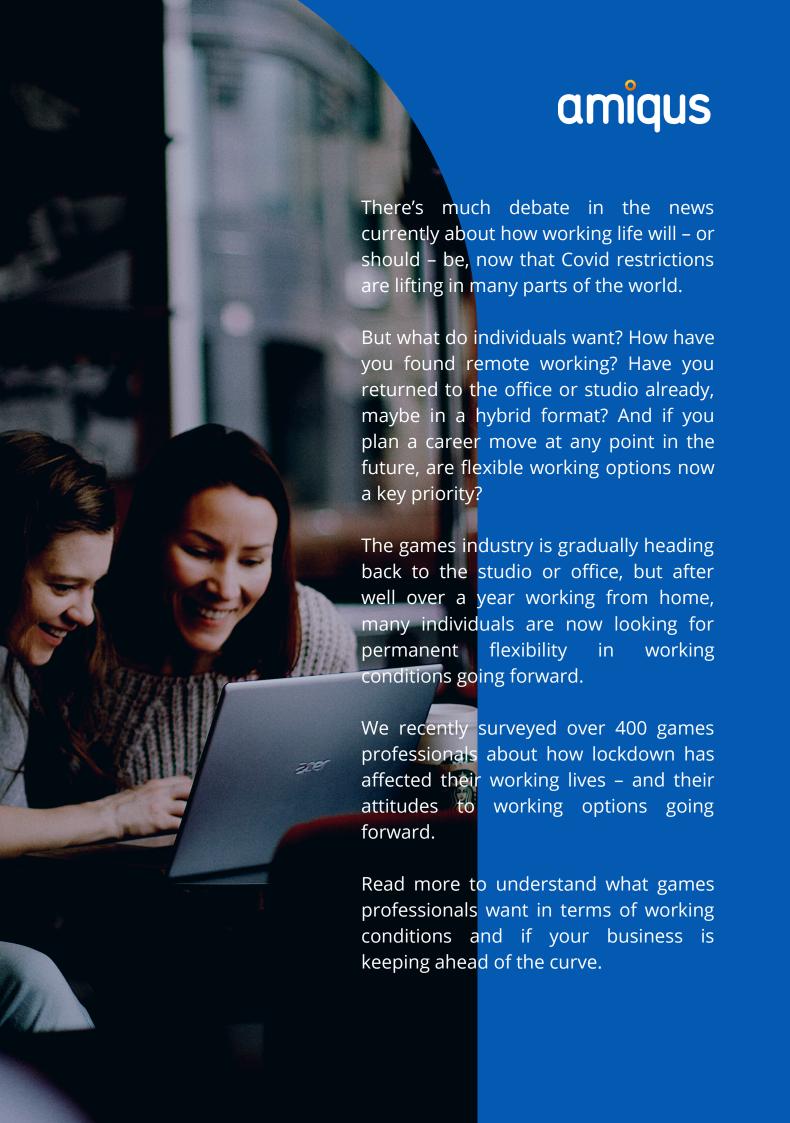

## **Productivity**

The shift to remote working back in March 2020 was, of course, a huge one.

But, importantly, 82% of respondents said that their productivity levels have remained the same – or increased – while working from home.

How do you find home/remote working, in terms of your productivity?

Some things can be done more productively at home but...as a production manager it's vital I get angles on where we are with progress and am up to date on the latest developments from the Board. Not all of that is done as efficiently from home.