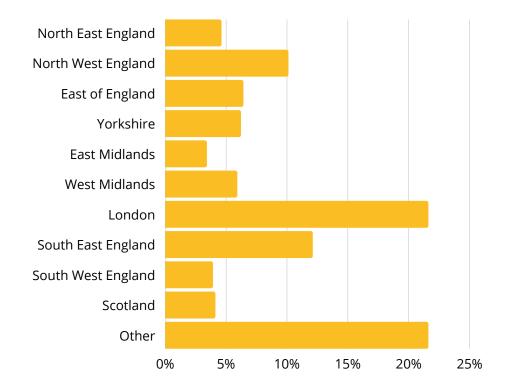

d working in a studio.

It's more accurate to say that at this point, any career move I make will require progress towards ideal working conditions.

# **Hybrid Working**

To achieve the ideal working arrangements for you, how many days would you like to work remotely?



If you want more remote working options than you currently have, what are the key reasons?



Would you consider a job in the future if remote/flexible working wasn't an option?



I'd be very wary of studios that are not willing to even consider hybrid. Remote work does require greater care when operating a team. Demanding everyone to be in the office when there has been substantial proof over the past 18 months that remote working works would be a very big red flag for me.

# Who Took Part In Our Survey?

### Location



## **Employment Status**



## **Current Employer Size**



Get In Touch: hello@amiqus.com

amiqus