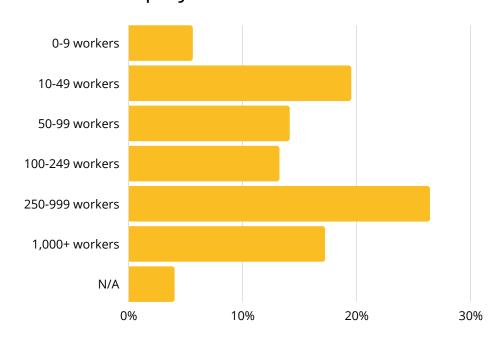

is point, any career move I make will require progress towards ideal working conditions.

# **Hybrid Working**

To achieve the ideal working arrangements for you, how many days would you like to work remotely?



If you want more remote working options than you currently have, what are the key reasons?



Would you consider a job in the future if remote/flexible working wasn't an option?



I'd be very wary of studios that are not willing to even consider hybrid. Remote work does require greater care when operating a team. Demanding everyone to be in the office when there has been substantial proof over the past 18 months that remote working works would be a very big red flag for me.

# Who Took Part In Our Survey?

### Location



## **Employment Status**



## **Current Employer Size**



Get In Touch: hello@amiqus.com

amiqus